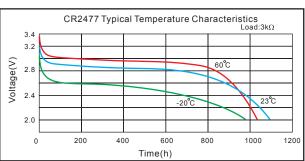

| 3.0      |
|-------------------------------------------------------------------------------|----------|
| Nominal Capacity(mAh) Continuous discharge with 1.5kΩ to 2.0V cut-off, +23 °C | 1000     |
| Continuous standard load (k $\Omega$ )                                        | 1.5      |
| Operating temperature (°C)                                                    | -20~ +70 |
| Weight (g)                                                                    | 9,5      |



# φ24.5-0.3 Φ24.5-0.3 Φ24.5-0.3

Unit: mm

### 2 MAIN FEATURES

- ♦ Light Weight, High Voltage and High Energy Density.
- ♦ Excellent Stable Discharge Characteristics and Outstanding Temperature Characteristics.
- ◆ Excellent Leakage Resistance and Excellent Long-term Reliability.

### 3 ELECTRICAL CHARACTERISTICS





# 4 WARNING!

- ♦ Do not recharge, short-circuit, disassemble, deform, heat or place the battery near a direct flame. Any of the above actions could cause it to ignite explode or become damaged.
- Keep this battery out of the reach of children.
- ♦ When storing the battery or throwing it away, be sure to cover it with tape.

Note: Any representations in this brochure concerning performance, are for informational purposes only and are not construed as warranties either expressed or implied, of future performance.