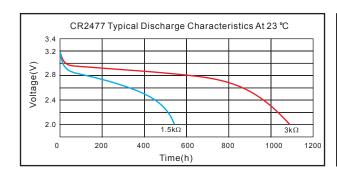

| 3.0      |
|-------------------------------------------------------------------------------|----------|
| Nominal Capacity(mAh) Continuous discharge with 1.5kΩ to 2.0V cut-off, +23 °C | 1000     |
| Continuous standard load (k $\Omega$ )                                        | 1.5      |
| Operating temperature (°C)                                                    | -20~ +70 |
| Weight (g)                                                                    | 9,5      |



# φ24.5-0.3 Φ24.5-0.3 Φ24.5-0.3

Unit: mm

### 2 MAIN FEATURES

- ♦ Light Weight, High Voltage and High Energy Density.
- ♦ Excellent Stable Discharge Characteristics and Outstanding Temperature Characteristics.
- ◆ Excellent Leakage Resistance and Excellent Long-term Reliability.

### 3 ELECTRICAL CHARACTERISTICS





# 4 WARNING!

- ♦ Do not recharge, short-circuit, disassemble, deform, heat or place the battery near a direct flame. Any of the above actions could cause it to ignite explode or become damaged.
- Keep this battery out of the reach of children.
- ♦ When storing the battery or throwing it away, be sure to cover it with tape.

Note: Any representations in this brochure concerning performance, are for informational purposes only and are not construed as warranties either expressed or implied, of future performance.